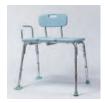

#### Adjustable transfer bench\*\*

Compare to: Drive Medical

\$80 | 1 count Product code 416