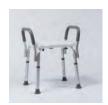

#### Bath bench with arms, no back\*\*

Compare to: Essential Medical Supply Shower Bench

\$50 | 1 count Product code 418