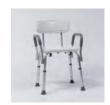

#### Bath bench with arms and back\*\*

Compare to: Essential Medical Supply Shower Bench with Back

**\$60** | 1 count Product code **417** 